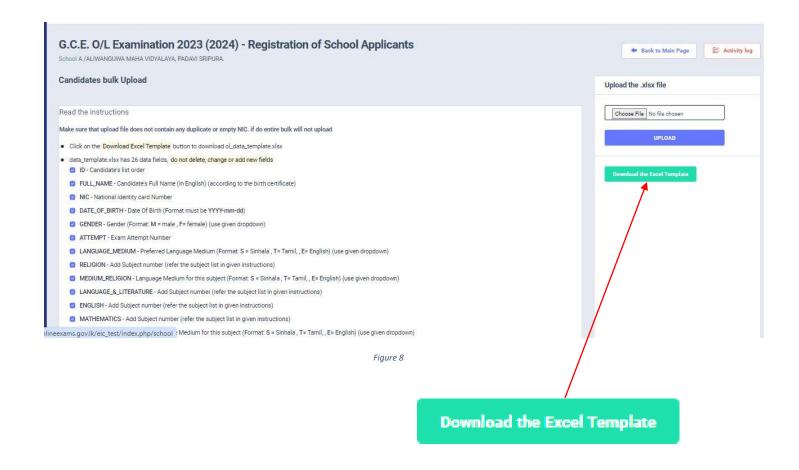

#### Read the Instructions.

Click on "Download the Excel Template".

Fill all the information of applicants in the downloaded excel template and save it.

### Do not ADD, CHANGE or DELETE fields

Figure 9