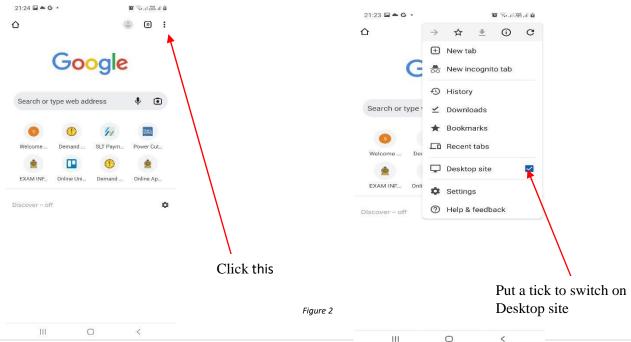

#### ❖ In Mobile View

If you are going through mobile phone switch into **Desktop site** to see the application as below.