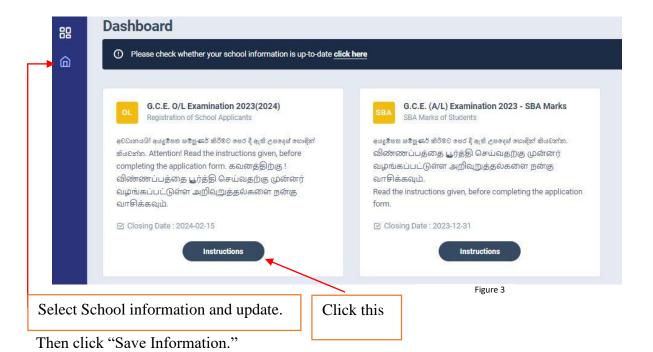

#### 2. View the Dashboard

A /ALIWANGUWA MAHA VIDYALAYA, Nadun Somawansha PADAVI SRIPURA. 0711619807 14, Yaya 7, Anuradapura 0252255015 madhushaman@gmail.com ANURADHAPURA Kebithigollewa A /ALIWANGUWA MAHA VIDYALAYA, PADAVI SRIPURA. Overview School Information E Log **School Location** Census No School name A /ALIWANGUWA MAHA VIDYALAYA. 19080 8°54'45.8"... View larger map Postal town \* PADAVI SRIPURA 14, Yaya 7, Anuradapura lhirukkharama rana Viharaya School Telephone\* Location of the School Email Address 0252255015 madhushaman@gmail.com 8.912728222186047,80.806734284670 Select exams.gov.lk/eic\_test/index.php/school

Figure 4

Select G.C.E. O/L Examination 2023(2024)

Read the instructions and watch instructional video before filling the applicationThen click next

- 4. Adding Information of applicants
  - I) Method 1- Bulk upload
  - II) Method 2 –Add candidate One by One