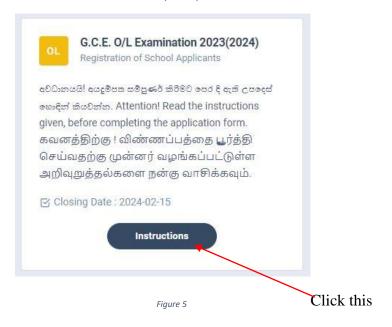

Figure 4

Select G.C.E. O/L Examination 2023(2024)

Read the instructions and watch instructional video before filling the applicationThen click next

- 4. Adding Information of applicants
  - I) Method 1- Bulk upload
  - II) Method 2 –Add candidate One by One