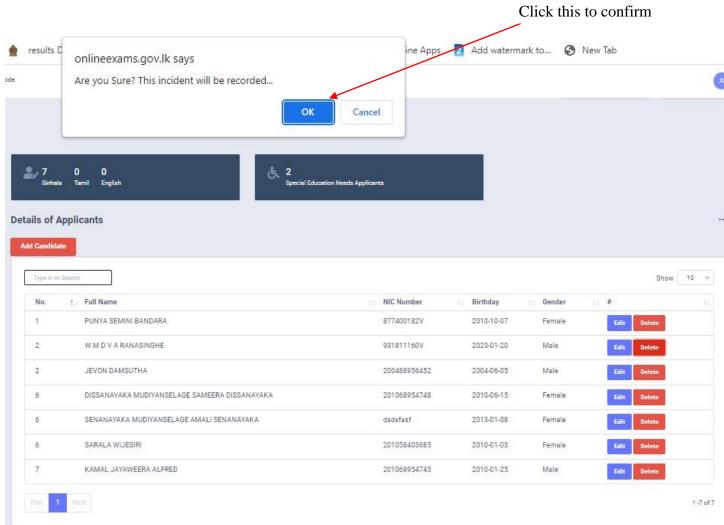

### Candidate 877400182V PUNYA SEMINI BANDARA data is updated by school.

Figure 18

6. Click on Delete button to remove the data of Applicant

Figure 21