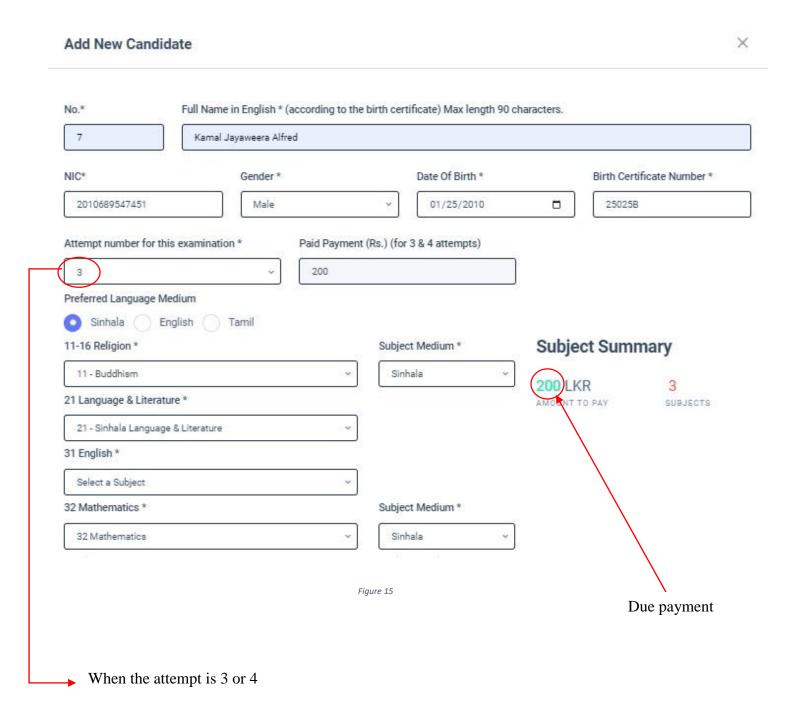

#### **Enter Student Information**

Then Save.

Figure 14

❖ If the attempt is 3 or 4 you have to do the payment

5. Use Edit button to change Information of Applicants.