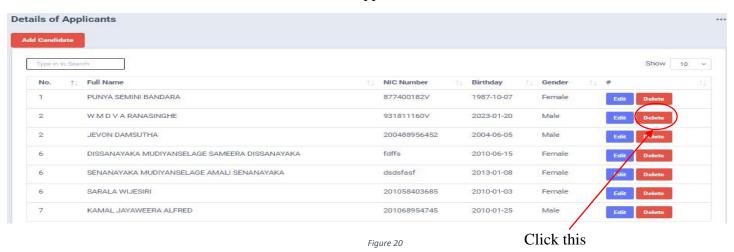

### Candidate 877400182V PUNYA SEMINI BANDARA data is updated by school.

Figure 18

6. Click on Delete button to remove the data of Applicant

Figure 21