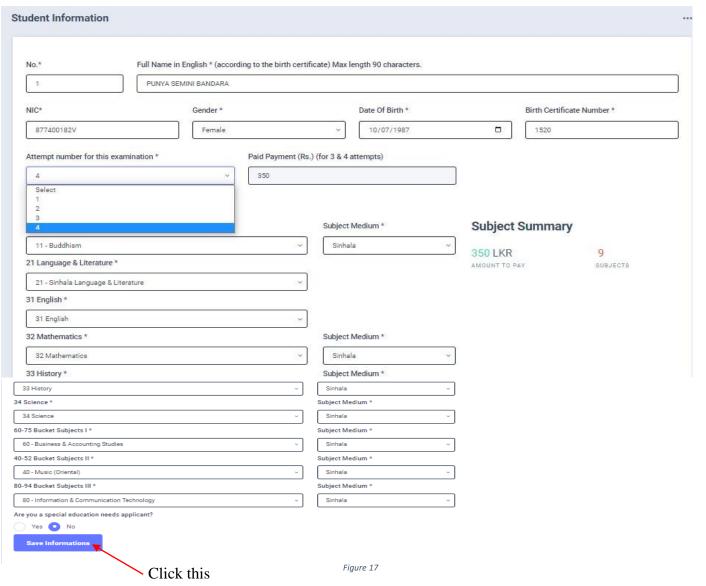

#### **Enter Student Information**

Then Save.

Figure 14

❖ If the attempt is 3 or 4 you have to do the payment

5. Use Edit button to change Information of Applicants.