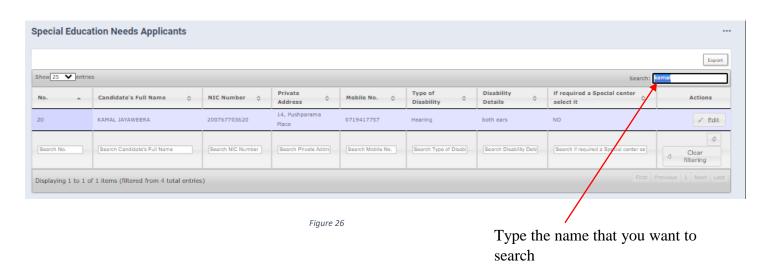

tach the excel file and click on "UPLOAD"



Figure 10

### When Bulk Upload is success you can see this message



Figure 11

## II) Method 2- Add Applicant One by One

Click this



Figure 12

#### **Enter Student Information**

Then Save.





Figure 14

❖ If the attempt is 3 or 4 you have to do the payment



5. Use Edit button to change Information of Applicants.





## Message of updation

### Candidate 877400182V PUNYA SEMINI BANDARA data is updated by school.



Figure 18



6. Click on Delete button to remove the data of Applicant





Figure 21

## Delete message



Figure 22

### 7. Special Education Needs Applicants' Additional Data



Figure 23

## Edit Details of Special Education Needs Applicants



Figure 24



Figure 25

### 8. Search a Special Education Needs Applicant



### 9. Get printed copy using "Print Data Form"



අ.පො.ස.(සාමානෳ පෙළ) විනාගය (01) School No: 2022(2023) க.பொ.த.(சாதாரண தர)ப் பரீட்சை DP/OL/2022/01/A (02) Town Selected (300) Kebitigollewa G.C.E.(O/L) EXAMINATION (03) I School Telephone Total Amount of Exam : 4 (05) Educational Region Male Sinhala 0252255015 Fees Paid(Rs.) (06) Divisional : 4 Tamil : 0 **KEBITHIGOLLEWA** Paid Postal Office Education Office II Principal's Mobile English 0711619807 Receipt No. (07) Zonal Education Office KEBITHIGOLLEWA (04)Total Number of Applicants = 8 III Principal's Email :madhushaman@gmail.com School Name & Address: A /ALIWANGUWA MAHA VIDYALAYA, 14, YAYA 7, ANURADAPURA PADAVI SRIPURA Date of Birth 21 Lang. & Litera 31 English 32 Mathematics Medium 40-52 Bucket II Gender Signature of No Full Name (Accor