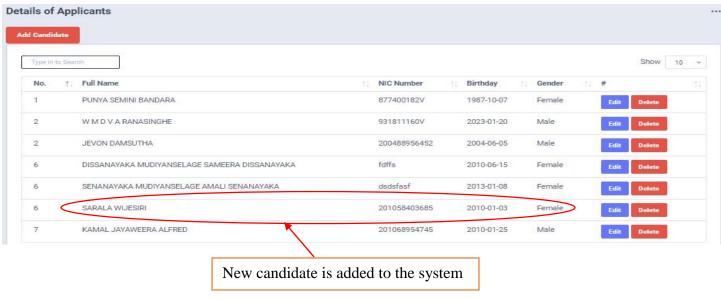

## II) Method 2- Add Applicant One by One

Click this

Figure 12

### Candidate 877400182V PUNYA SEMINI BANDARA data is updated by school.

Figure 18

6. Click on Delete button to remove the data of Applicant

Figure 21