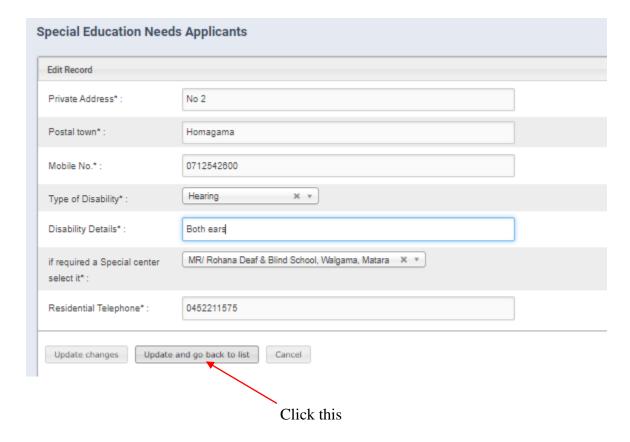

t.

### Do not ADD, CHANGE or DELETE fields



Figure 9

#### Attach the excel file and click on "UPLOAD"



Figure 10

### When Bulk Upload is success you can see this message



Figure 11

## II) Method 2- Add Applicant One by One

Click this



Figure 12

#### **Enter Student Information**

Then Save.





Figure 14

❖ If the attempt is 3 or 4 you have to do the payment



5. Use Edit button to change Information of Applicants.





## Message of updation

### Candidate 877400182V PUNYA SEMINI BANDARA data is updated by school.



Figure 18



6. Click on Delete button to remove the data of Applicant





Figure 21

## Delete message



Figure 22

### 7. Special Education Needs Applicants' Additional Data



Figure 23

## Edit Details of Special Education Needs Applicants



Figure 24



Figure 25

### 8. Search a Special Education Needs Applicant



### 9. Get printed copy using "Print Data Form"



අ.පො.ස.(සාමානෳ පෙළ) විනාගය (01) School No: 2022(2023) க.பொ.த.(சாதாரண தர)ப் பரீட்சை DP/OL/2022/01/A (02) Town Selected (300) Kebitigollewa G.C.E.(O/L) EXAMINATION (03) I School Telephone Total Amount of Exam : 4 (05) Educational Region Male Sinhala 0252255015 Fees Paid(Rs.) (06) Divisional : 4 Tamil : 0 **KEBITHIGOLLEWA** Paid Postal Office Education Office II Principal's Mobile English 0711619807 Receipt No. (07) Zonal Education Office KEBITHIGOLLEWA (04)Total Number of Applicants = 8 III Principal's Email :madhushaman@gmail.com School Name & Address: A /ALIWANGUWA MAHA VIDYALAYA, 14, YAYA 7, ANURADAPURA PADAVI SRIPURA Date of Birth 21 Lang. & Litera 31 English 32 Mathematic