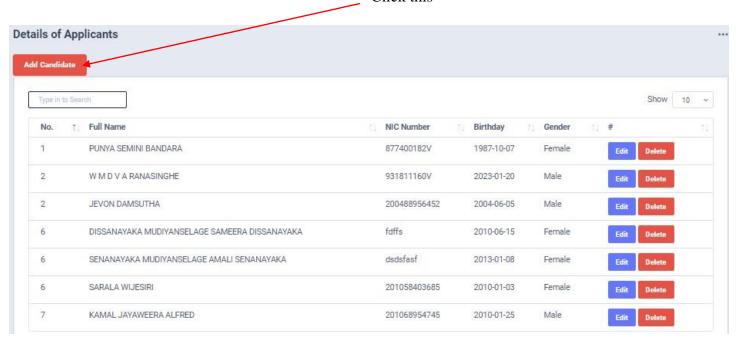

adhushaman@gmail.com 8.912728222186047,80.806734284670 Select exams.gov.lk/eic\_test/index.php/school

Figure 4

Select G.C.E. O/L Examination 2023(2024)



Read the instructions and watch instructional video before filling the applicationThen click next



- 4. Adding Information of applicants
  - I) Method 1- Bulk upload
  - II) Method 2 –Add candidate One by One

## I) Method 1 -Bulk upload



#### Read the Instructions.

Click on "Download the Excel Template".



Fill all the information of applicants in the downloaded excel template and save it.

### Do not ADD, CHANGE or DELETE fields



Figure 9

#### Attach the excel file and click on "UPLOAD"



Figure 10

### When Bulk Upload is success you can see this message



Figure 11

## II) Method 2- Add Applicant One by One

Click this



Figure 12

#### **Enter Student Information**

Then Save.





Figure 14

❖ If the attempt is 3 or 4 you have to do the payment



5. Use Edit button to change Information of Applicants.





## Message of updation

### Candidate 877400182V PUNYA SEMINI BANDARA data is updated by school.



Figure 18



6. Click on Delete button to remove the data of Applicant





Figure 21

## Delete message



Figure 22

### 7. Special Education Needs Applicants' Additional Data



Figure 23

## Edit Details of Special Education Needs Applicants



Figure 24



Figure 25

### 8. Search a Special Education Needs Applicant



### 9. Get printed copy using "Print Data Form"



අ.පො.ස.(සාමානෳ පෙළ) විනාගය (01) School No: 2022(2023) க.பொ.த.(சாதாரண தர)ப் பரீட்சை DP/OL/2022/01/A (02) Town Selected (300) Kebit