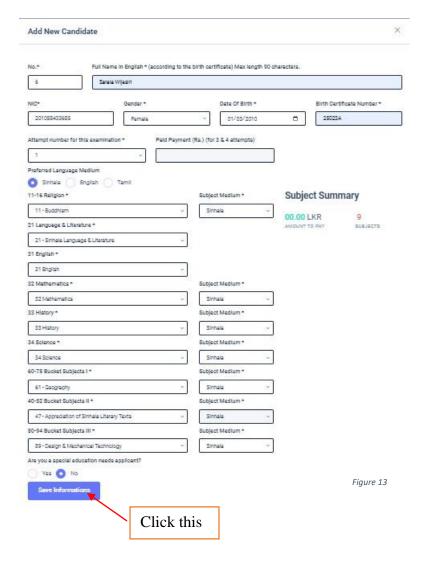

#### **Enter Student Information**

Then Save.

Figure 14

❖ If the attempt is 3 or 4 you have to do the payment

5. Use Edit button to change Information of Applicants.