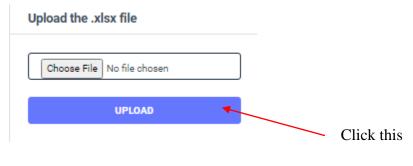

\* PADAVI SRIPURA 14, Yaya 7, Anuradapura lhirukkharama rana Viharaya School Telephone\* Location of the School Email Address 0252255015 madhushaman@gmail.com 8.912728222186047,80.806734284670 Select exams.gov.lk/eic\_test/index.php/school

Figure 4

Select G.C.E. O/L Examination 2023(2024)



Read the instructions and watch instructional video before filling the applicationThen click next



- 4. Adding Information of applicants
  - I) Method 1- Bulk upload
  - II) Method 2 –Add candidate One by One

## I) Method 1 -Bulk upload



#### Read the Instructions.

Click on "Download the Excel Template".



Fill all the information of applicants in the downloaded excel template and save it.

### Do not ADD, CHANGE or DELETE fields



Figure 9

#### Attach the excel file and click on "UPLOAD"



Figure 10

### When Bulk Upload is success you can see this message



Figure 11

## II) Method 2- Add Applicant One by One

Click this



Figure 12

#### **Enter Student Information**

Then Save.





Figure 14

❖ If the attempt is 3 or 4 you have to do the payment



5. Use Edit button to change Information of Applicants.





## Message of updation

### Candidate 877400182V PUNYA SEMINI BANDARA data is updated by school.



Figure 18



6. Click on Delete button to remove the data of Applicant





Figure 21

## Delete message



Figure 22

### 7. Special Education Needs Applicants' Additional Data



Figure 23

## Edit Details of Special Education Needs Applicants



Figure 24



Figure 25

### 8. Search a Special Education Needs Applicant



### 9. Get printed copy using "Print Data