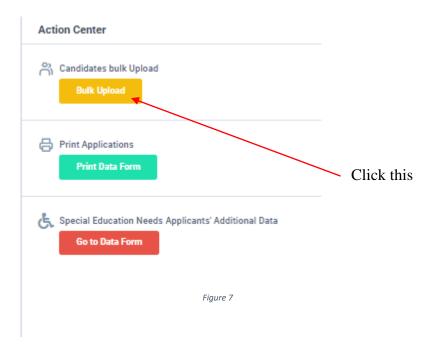

Figure 4

Select G.C.E. O/L Examination 2023(2024)

Read the instructions and watch instructional video before filling the applicationThen click next

- 4. Adding Information of applicants
  - I) Method 1- Bulk upload
  - II) Method 2 –Add candidate One by One

## I) Method 1 -Bulk upload