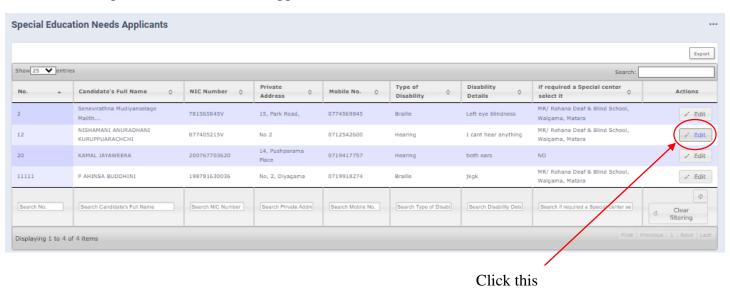

te and save it.

### Do not ADD, CHANGE or DELETE fields



Figure 9

#### Attach the excel file and click on "UPLOAD"



Figure 10

### When Bulk Upload is success you can see this message



Figure 11

## II) Method 2- Add Applicant One by One

Click this



Figure 12

#### **Enter Student Information**

Then Save.





Figure 14

❖ If the attempt is 3 or 4 you have to do the payment



5. Use Edit button to change Information of Applicants.





## Message of updation

### Candidate 877400182V PUNYA SEMINI BANDARA data is updated by school.



Figure 18



6. Click on Delete button to remove the data of Applicant





Figure 21

## Delete message



Figure 22

### 7. Special Education Needs Applicants' Additional Data



Figure 23

## Edit Details of Special Education Needs Applicants



Figure 24



Figure 25

### 8. Search a Special Education Needs Applicant



### 9. Get printed copy using "Print Data Form"



අ.පො.ස.(සාමානෳ පෙළ) විනාගය (01) School No: 2022(2023) க.பொ.த.(சாதாரண தர)ப் பரீட்சை DP/OL/2022/01/A (02) Town Selected (300) Kebitigollewa G.C.E.(O/L) EXAMINATION (03) I School Telephone Total Amount of Exam : 4 (05) Educational Region Male Sinhala 0252255015 Fees Paid(Rs.) (06) Divisional : 4 Tamil : 0 **KEBITHIGOLLEWA** Paid Postal Office Education Office II Principal's Mobile English 0711619807 Receipt No. (07) Zonal Education Office KEBITHIGOLLEWA (04)Total Number of Applicants = 8 III Principal's Email :madhushaman@gmail.com School Name & Address: A /ALIWANGUWA MAHA VIDYALAYA, 14, YAYA 7, ANURADAPURA PADAVI SRIPURA Date of Birth 21 Lang. & Litera 31 English