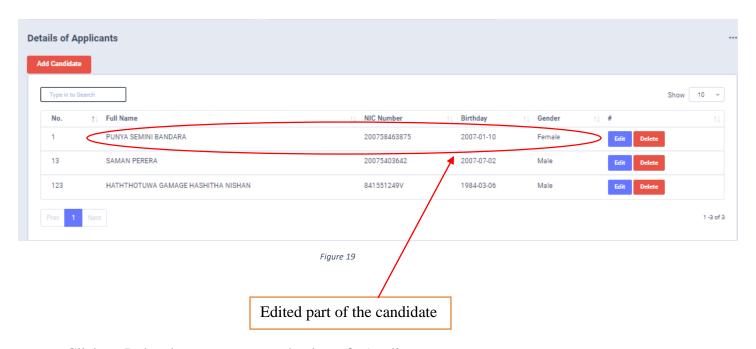

## Message of updation

### Candidate 877400182V PUNYA SEMINI BANDARA data is updated by school.

Figure 18

6. Click on Delete button to remove the data of Applicant

Figure 21