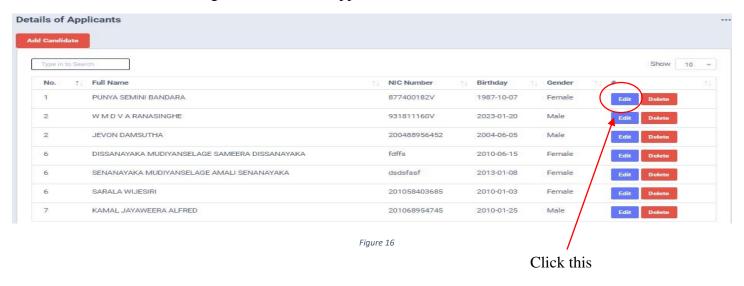

#### **Enter Student Information**

Then Save.

Figure 14

❖ If the attempt is 3 or 4 you have to do the payment

5. Use Edit button to change Information of Applicants.