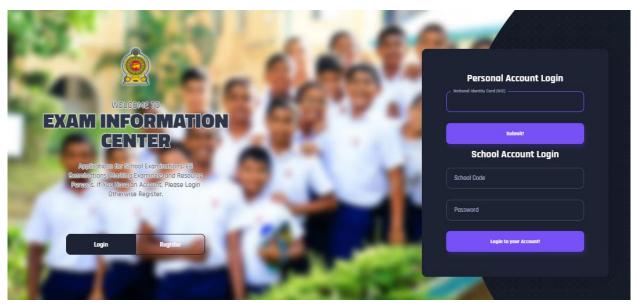

# **Registration of School Applicants**

1. Log into the system by entering the given URL

## https://onlineexams.gov.lk/eic

Figure