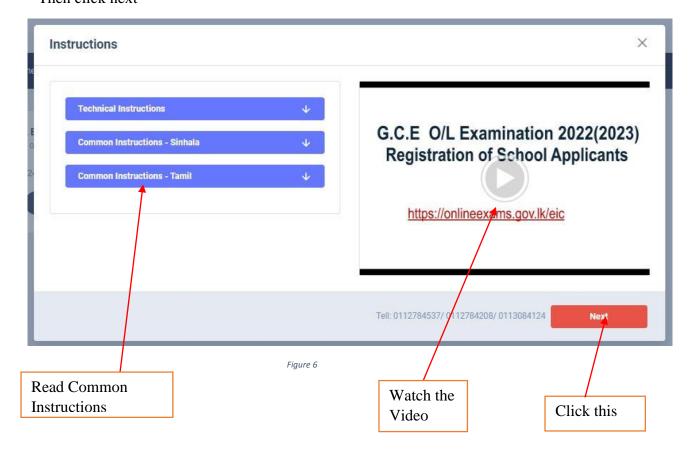

Figure 4

Select G.C.E. O/L Examination 2023(2024)

Read the instructions and watch instructional video before filling the applicationThen click next

- 4. Adding Information of applicants
  - I) Method 1- Bulk upload
  - II) Method 2 –Add candidate One by One